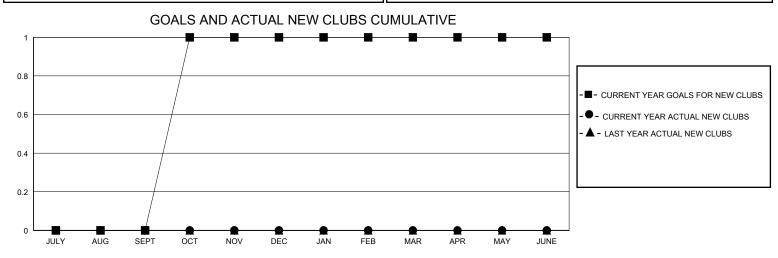

## District 1 J

GMT: LOCATION ILLINOIS GMT CA

| •             |               |             |               |                               |                        |                         | • • • • • • • • • • • • • • • • • • • •            |  |
|---------------|---------------|-------------|---------------|-------------------------------|------------------------|-------------------------|----------------------------------------------------|--|
|               | Club          | os          |               | Members RESULTS FOR 2024-2025 |                        |                         |                                                    |  |
|               | RESULTS FOR   | R 2024-2025 |               |                               |                        |                         |                                                    |  |
| QUARTER       | NEW CLUB GOAL | NEW CLUBS   | DROPPED CLUBS | QUARTER MEME                  | BER GROWTH NET<br>GOAL | MEMBER GROWTH<br>ACTUAL | DROPPED<br>MEMBERS ACTUAL<br>(including transfers) |  |
| JULY/AUG/SEPT | 0             | 0           | 0             | JULY/AUG/SEPT                 | 50                     | 42                      | 40                                                 |  |
| OCT/NOV/DEC   | 1             | 0           | 0             | OCT/NOV/DEC                   | 60                     | 32                      | 8                                                  |  |
| JAN/FEB/MAR   | 0             | 0           | 0             | JAN/FEB/MAR                   | 60                     | 0                       | 0                                                  |  |
| APR/MAY/JUNE  | 0             | 0           | 0             | APR/MAY/JUNE                  | 50                     | 0                       | 0                                                  |  |