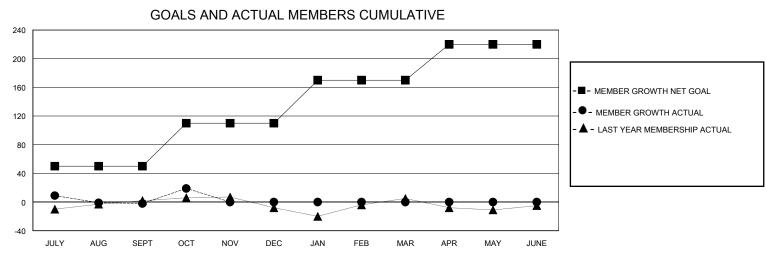

## District 1 J

GMT: LOCATION ILLINOIS GMT CA

| •             |               |             |               |                               |                        |                         | • • • • • • • • • • • • • • • • • • • •            |  |
|---------------|---------------|-------------|---------------|-------------------------------|------------------------|-------------------------|----------------------------------------------------|--|
|               | Club          | os          |               | Members RESULTS FOR 2024-2025 |                        |                         |                                                    |  |
|               | RESULTS FOR   | R 2024-2025 |               |                               |                        |                         |                                                    |  |
| QUARTER       | NEW CLUB GOAL | NEW CLUBS   | DROPPED CLUBS | QUARTER MEME                  | BER GROWTH NET<br>GOAL | MEMBER GROWTH<br>ACTUAL | DROPPED<br>MEMBERS ACTUAL<br>(including transfers) |  |
| JULY/AUG/SEPT | 0             | 0           | 0             | JULY/AUG/SEPT                 | 50                     | 42                      | 40                                                 |  |
| OCT/NOV/DEC   | 1             | 0           | 0             | OCT/NOV/DEC                   | 60                     | 32                      | 8                                                  |  |
| JAN/FEB/MAR   | 0             | 0           | 0             | JAN/FEB/MAR                   | 60                     | 0                       | 0                                                  |  |
| APR/MAY/JUNE  | 0             | 0           | 0             | APR/MAY/JUNE                  | 50                     | 0                       | 0                                                  |  |